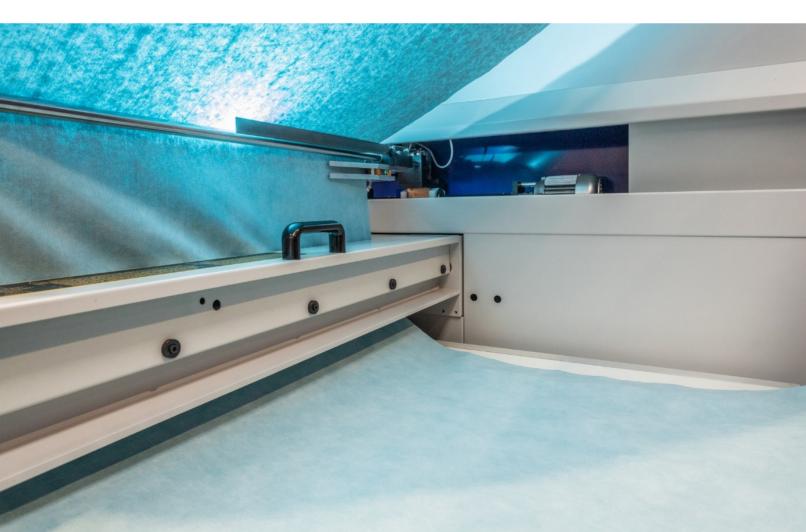

## The Ultimate Cutting System for Massive Open-width Fabric Productivity

OF Line is a Smart Die Cutting system equipped with an innovative feeder for Open Width Fabric, specifically developed to feed woven and non-woven materials.

#### FEEDING SYSTEM

Maximum open width fabric: 2050 mm Maximum diameter: 900 mm