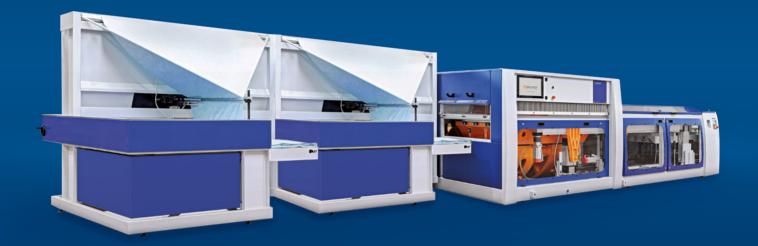

## The Ultimate Cutting System for Massive Open-width Fabric Productivity

OF Line is a Smart Die Cutting system equipped with an innovative feeder for Open Width Fabric, specifically developed to feed woven and non-woven materials.

The OF Line is a modular cutting system that can be equipped with a different number of feeders and with different die cutting punches depending on specific customer requirements. The main benefits are:

#### FEEDING SYSTEM

Maximum open width fabric: 2050 mm Maximum diameter: 900 mm

#### **CUTTING AREA**

Different possibilities based on configuration

#### MODULARITY

Compatible with other bierrebi feeders