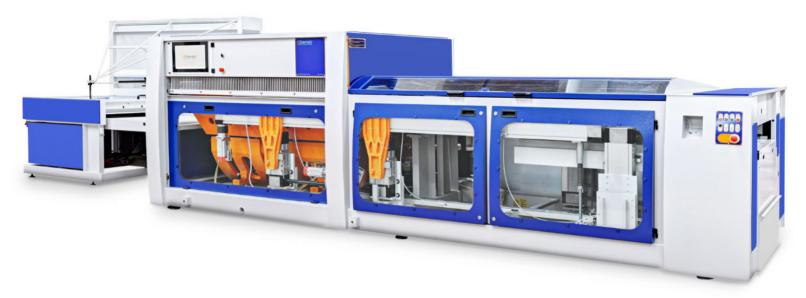

## The Ultimate Cutting System for Massive Open-width Fabric Productivity

OF Line is a Smart Die Cutting system equipped with an innovative feeder for Open Width Fabric, specifically developed to feed woven and non-woven materials.

The OF Line is a modular cutting system that can be equipped with a different number of feeders and with different die cutting punches depending on specific customer requirements. The main benefits are:

#### **CUTTING AREA**

Different possibilities based on configuration

#### MODULARITY

Compatible with other bierrebi feeders