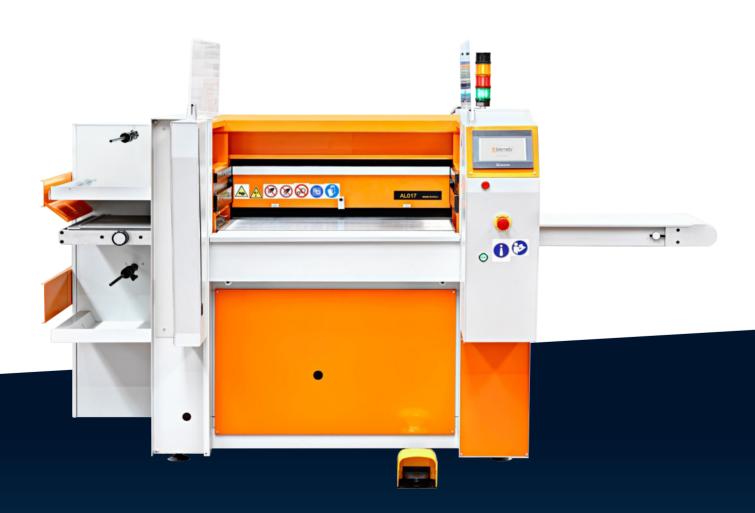

## **AL 017**Compact Automatic Die Cutting System

Automatic Die Cutting solution for a robust and seamless cutting process.

Reliable and Modular cutting system with significant cost savings through waste reduction, floor space usage and consistent quality.

AL 017 is engineered and manufactured in Italy with an industrial design, guaranteeing a great value retention and a high production repetability.

**AL 017** 

AL 017 is a flexible cutting system that can be equipped with different options and capable to precisely cut several materials. The main benefits are:

### HIGH PRODUCTIVITY PRECISION

MATERIAL SAVINGS SMALL FOOTPRINT 24:7 OPERATIONS