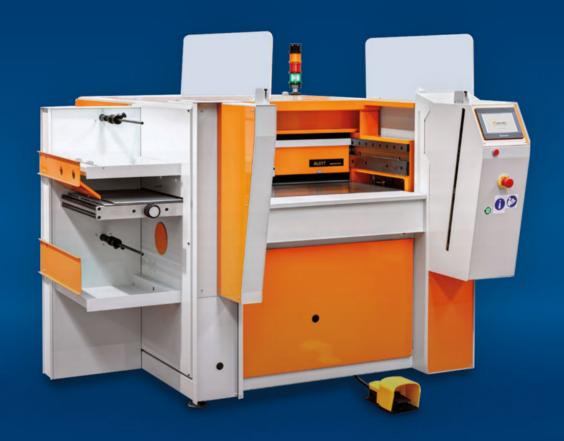

## **AL 017**Compact Automatic Die Cutting System

Automatic Die Cutting solution for a robust and seamless cutting process.

Reliable and Modular cutting system with significant cost savings through waste reduction, floor space usage and consistent quality.

AL 017 is engineered and manufactured in Italy with an industrial design, guaranteeing a great value retention and a high production repetability.

**AL 017** 

AL 017 is a flexible cutting system that can be equipped with different options and capable to precisely cut several materials. The main benefits are:

### HIGH PRODUCTIVITY PRECISION

MATERIAL SAVINGS SMALL FOOTPRINT 24:7 OPERATIONS